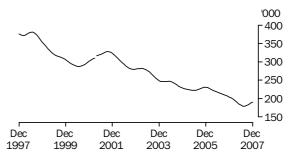

UNEMPLOYED PERSONS

The trend estimate of unemployed persons generally fell from 738,000 in December 1997 to 583,000 in September 2000, before rising to 681,200 in October 2001. The trend then generally fell to 468,800 in July 2007 before rising slightly to stand at 483,100 in December 2007.