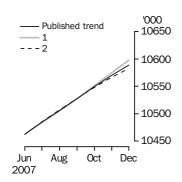

### **Employed Persons**

### PRINCIPAL LABOUR FORCE SERIES TREND ESTIMATES

EMPLOYED PERSONS

The trend estimate of employed persons rose from 8,510,500 in December 1997 to 9,056,500 in September 2000. The trend then fell slightly to 9,037,400 in December 2000, before generally rising to stand at a high of 10,588,500 in December 2007.