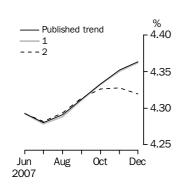

#### **Unemployment rate**

Series break at April 2001; see paragraph 16 of Explanatory Notes.

UNEMPLOYMENT RATE

The trend unemployment rate generally fell from 8.0% in December 1997 to 6.0% in September 2000. After rising to 7.0% in October 2001, the trend generally fell to 4.3% in July 2007 before rising slightly to stand at 4.4% in December 2007.