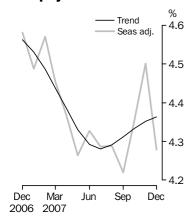

#### **Unemployment rate**

Series break at April 2001; see paragraph 16 of Explanatory Notes.

UNEMPLOYMENT RATE

The trend unemployment rate generally fell from 8.0% in December 1997 to 6.0% in September 2000. After rising to 7.0% in October 2001, the trend generally fell to 4.3% in July 2007 before rising slightly to stand at 4.4% in December 2007.

Series break at April 2001; see paragraph 16 of Explanatory Notes.