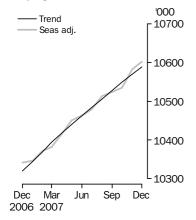

### **Employed Persons**

### PRINCIPAL LABOUR FORCE SERIES TREND ESTIMATES

EMPLOYED PERSONS

The trend estimate of employed persons rose from 8,510,500 in December 1997 to 9,056,500 in September 2000. The trend then fell slightly to 9,037,400 in December 2000, before generally rising to stand at a high of 10,588,500 in December 2007.