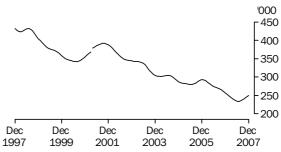

### PRINCIPAL LABOUR FORCE SERIES TREND ESTIMATES

EMPLOYED PERSONS

The trend estimate of employed persons rose from 8,510,500 in December 1997 to 9,056,500 in September 2000. The trend then fell slightly to 9,037,400 in December 2000, before generally rising to stand at a high of 10,588,500 in December 2007.