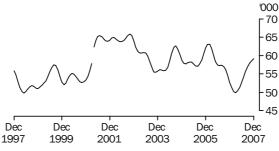

#### UNEMPLOYED MALES

TOTAL

The trend estimate of unemployed males generally fell from 432,000 in December 1997 to 342,000 in August 2000, before rising to 391,700 in September 2001. The trend estimate then generally fell to 233,600 in July 2007, before rising to 249,500 in December 2007.

Series break at April 2001; see paragraph 16 of Explanatory Notes.

MALES LOOKING FOR FULL-TIME WORK

The trend estimate of males looking for full-time work decreased from 376,100 in December 1997 to 287,800 in July 2000. The trend then rose to 327,600 in October 2001, before generally falling to 179,400 in August 2007. The trend has since risen to stand at 190,300 in December 2007.