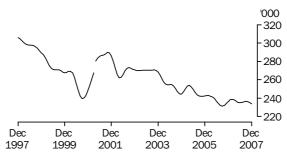

### PRINCIPAL LABOUR FORCE SERIES TREND ESTIMATES

EMPLOYED PERSONS

The trend estimate of employed persons rose from 8,510,500 in December 1997 to 9,056,500 in September 2000. The trend then fell slightly to 9,037,400 in December 2000, before generally rising to stand at a high of 10,588,500 in December 2007.