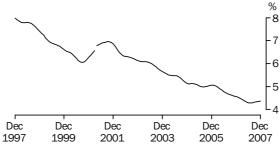

Series break at April 2001; see paragraph 16 of Explanatory Notes.

UNEMPLOYMENT RATE

The trend unemployment rate generally fell from 8.0% in December 1997 to 6.0% in September 2000. After rising to 7.0% in October 2001, the trend generally fell to 4.3% in July 2007 before rising slightly to stand at 4.4% in December 2007.

Series break at April 2001; see paragraph 16 of Explanatory Notes.