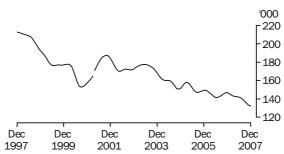

UNEMPLOYED PERSONS

The trend estimate of unemployed persons generally fell from 738,000 in December 1997 to 583,000 in September 2000, before rising to 681,200 in October 2001. The trend then generally fell to 468,800 in July 2007 before rising slightly to stand at 483,100 in December 2007.