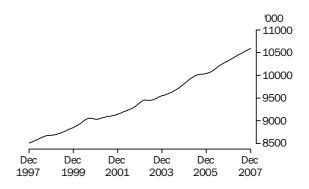

### PRINCIPAL LABOUR FORCE SERIES TREND ESTIMATES

EMPLOYED PERSONS

The trend estimate of employed persons rose from 8,510,500 in December 1997 to 9,056,500 in September 2000. The trend then fell slightly to 9,037,400 in December 2000, before generally rising to stand at a high of 10,588,500 in December 2007.