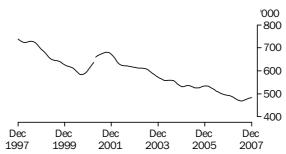

UNEMPLOYED PERSONS

The trend estimate of unemployed persons generally fell from 738,000 in December 1997 to 583,000 in September 2000, before rising to 681,200 in October 2001. The trend then generally fell to 468,800 in July 2007 before rising slightly to stand at 483,100 in December 2007.