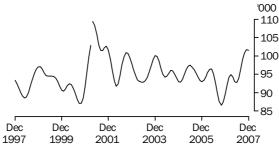

Series break at April 2001; see paragraph 16 of Explanatory Notes.

UNEMPLOYMENT RATE

The trend unemployment rate generally fell from 8.0% in December 1997 to 6.0% in September 2000. After rising to 7.0% in October 2001, the trend generally fell to 4.3% in July 2007 before rising slightly to stand at 4.4% in December 2007.